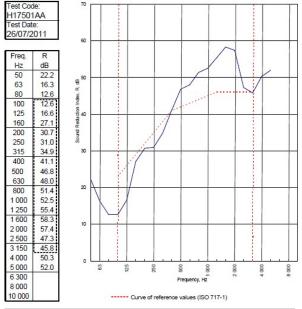

BTC 17593FA - BRE Report P102396-1011C

Refer to Speedline Specification Clause

112 mm. (At Base Track, Excluding Finishes)

Severe - Annexes A-F

42 RwdB, Date Tested or Assessed Against - 50-S-57

Customer: Metsec plc Hepsec Division BTC 17501A: Page 8 of 10